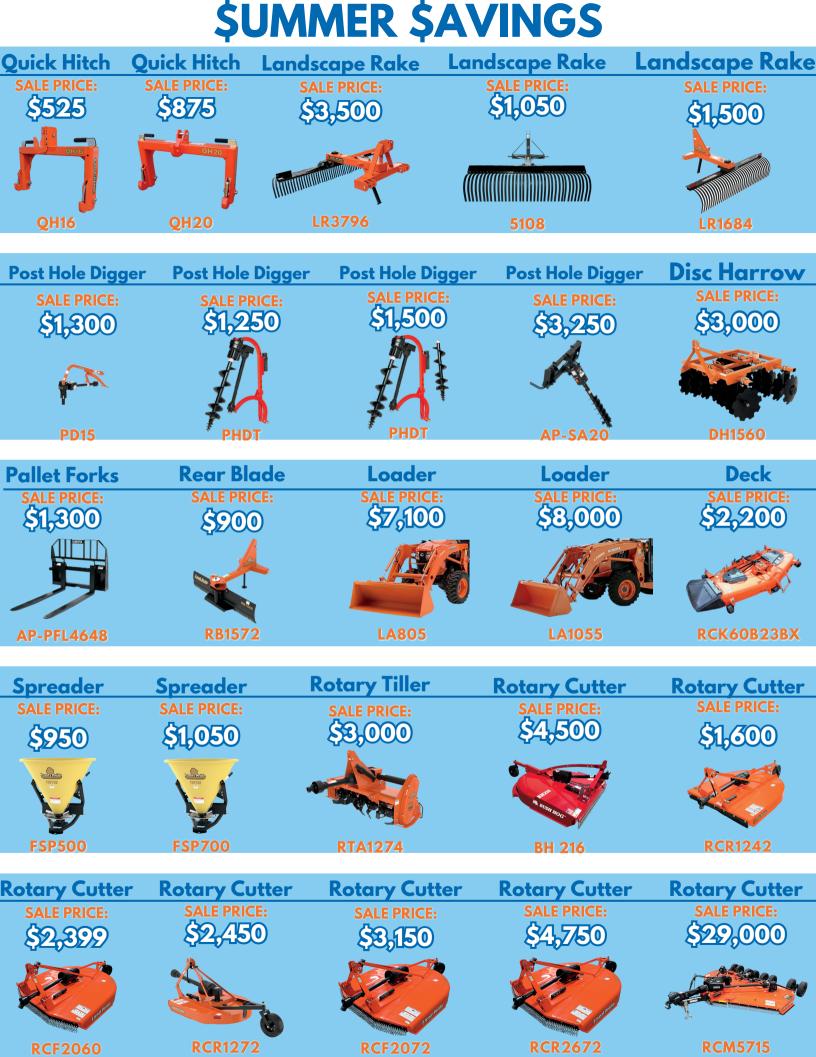

E: SALE PRICE: SALE PRICE: SALE PRICE: SALE PRICE | • |
|------------------------------------------------------------|---|
| \$3,500 \$4,150 \$3,500 \$4,000 \$2,199                    | • |
|                                                            | ) |
| 640PSAND 12145SX 87535SX AP-SSP2596 B2673                  |   |

| Sweeper     | Tailgate Spreader | Aerator     | Log Splitter | Tedder      |
|-------------|-------------------|-------------|--------------|-------------|
| SALE PRICE: | SALE PRICE:       | SALE PRICE: | SALE PRICE:  | SALE PRICE: |
| \$2,650     | \$2,400           | \$3,800     | \$2,900      | \$10,250    |
|             |                   |             |              |             |
| BX2814A     | SP-1075X-1        | EZAER19     | WX540RED     | TE4052T     |



| <b>\$UMMER \$AVINGS</b> |                         |                               |             |                               |  |
|-------------------------|-------------------------|-------------------------------|-------------|-------------------------------|--|
| Tractor                 | Tract                   |                               | Tractor     | Tractor                       |  |
| SALE PRICE:             | SALE PR<br>\$38,0       |                               | SALE PRICE: | SALE PRICE:                   |  |
| L3560HSTC-LE            | L4060HS                 | DC-LE                         | L3560HST-LE | +<br>L6060HSTC                |  |
|                         |                         |                               |             |